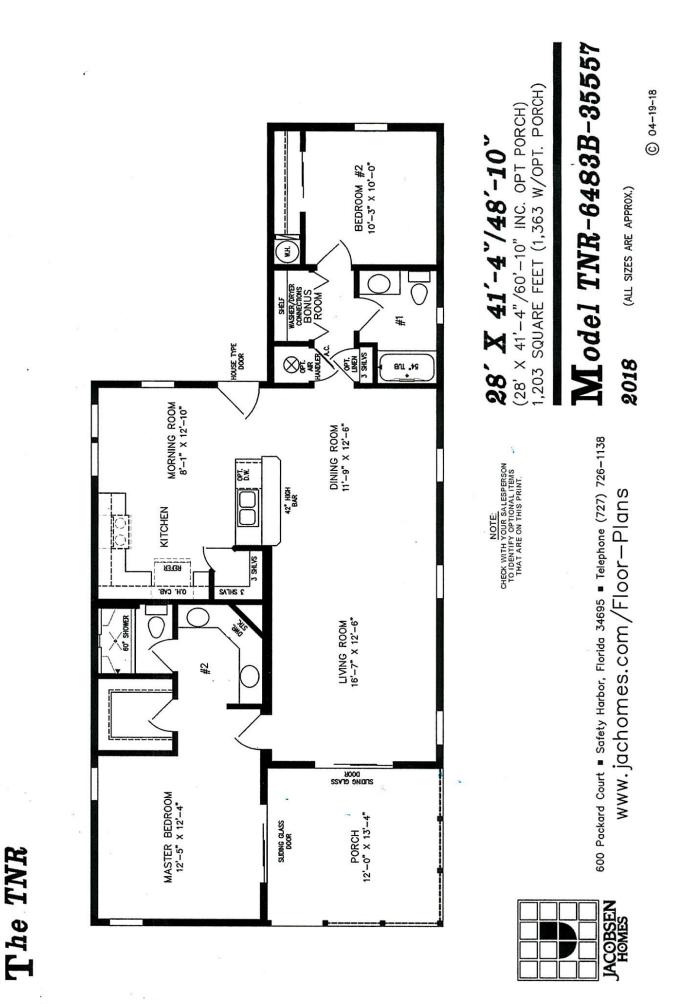

## 91 South Warner Dr

Home size: 28' x 41'-4"/48'-10" Square Feet: 1,203 Porch/Extra S/F: 156 Year: 2018 **Bedrooms:** 2 **Bathrooms:** 2 Furnished: No Flooring: Laminate Wood plank Laundry: In house Applianc/Equip: Refridge., range, dishwasher Lot Desc: Interior (Perimeter) Lot Size: 7,156 S/F Irrigation Well: Yes Assoc Fee (Optional): \$10.00/yr Monthly Lot Rent: \$724.00 (includes cable, garbage, & amenities)