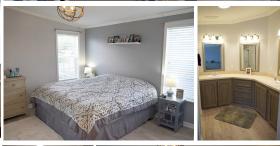

- Vaulted ceilings throughout w/ laminate wood plank flooring and tiled bathrooms. Laundry located inside
- Open/eat-in kitchen with bar seating and lots of natural light. Large pantry. Wine fridge stays with the home.