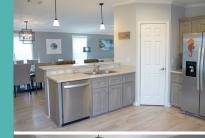

- Vaulted ceilings throughout w/ laminate wood plank flooring and tiled bathrooms. Laundry located inside
- Open/eat-in kitchen with bar seating and lots of natural light. Large pantry. Wine fridge stays with the home.