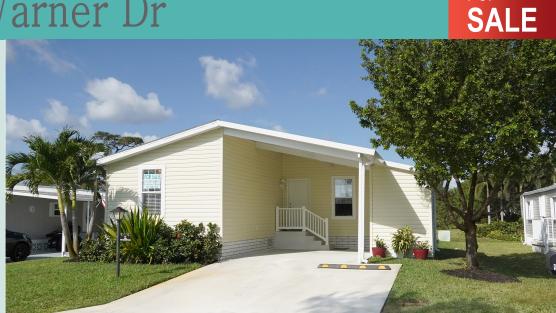

## 91 South Warner Dr

Home size: 28' x 41'-4"/48'-10" Square Feet: 1,203 Porch/Extra S/F: 156 Year: 2018 **Bedrooms:** 2 **Bathrooms:** 2 Furnished: No Flooring: Laminate Wood plank Laundry: In house Applianc/Equip: Refridge., range, dishwasher Lot Desc: Interior (Perimeter) Lot Size: 7,156 S/F Irrigation Well: Yes Assoc Fee (Optional): \$10.00/yr Monthly Lot Rent: \$724.00 (includes cable, garbage, & amenities)

For

A 55+ Manufactured Housing Community

Large back porch overlooks absolutely spectacular views of Warner creek and nature. Faces West to enjoy the sunsets! Newer home built by Jacobsen with convenient location at front of community